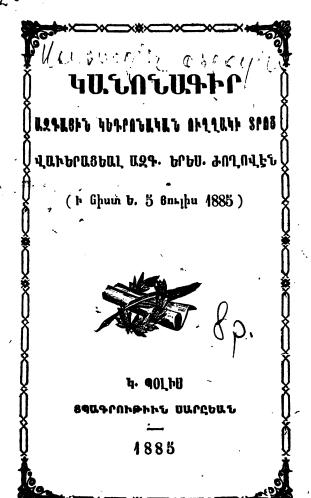

## ԿԱՆՈՆԱԳԻՐ ԱԶԳԱՅԻՆ ԿԵԳՐՈՆԱԿԱՆ ՈՒՂՂԱԿԻ ՏՐՈՇ

ՎԱՒԵՐԱՑԵԱԼ Ց՛ԱԶԳԱՑԻՆ ԵՐԵՍ ԺՈՂՈՎԷ

( ի նիստ Ե. 5 նուլիս 4885 )

8օ-, Բ. — Ազգային տուրքը բաժնի վրայ սահմանեալ է, և մեն մի բաժին Ձ5 զրուչ է ։ Իւրաքանչիւր անհատ աւ ըստ է իւր ուզածին չափ բաժին վճարեւ ըստ, բայց Թաղային և Երեսփոխանական ընտրուԹեանց համար տրոց նկատմամբ ողգային ՍահմանադրուԹեան տրամադ. ուին ։